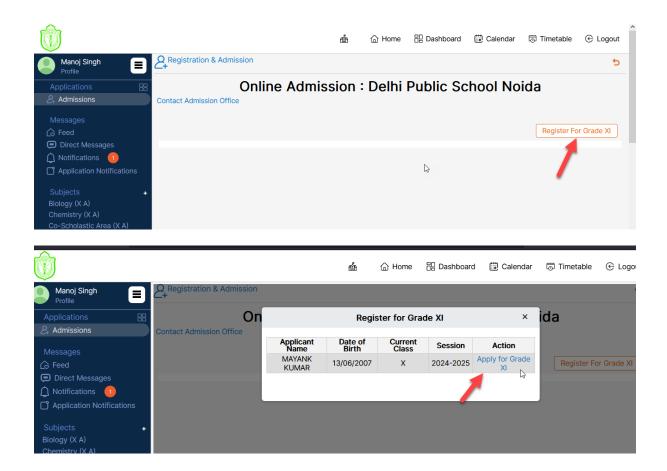

## STEP BY STEP – INTERNAL STUDENTS (CLASS XI)

## HOW TO FILL THE ONLINE REGISTRATION FORM-2024-2025

| 🔝 Skolaro                                                                                             | Online Admission: Del<br>Signup on Skolaro for f | Ihi Public Schoo                                                                             | ol Noida                                                                                            |
|-------------------------------------------------------------------------------------------------------|--------------------------------------------------|----------------------------------------------------------------------------------------------|-----------------------------------------------------------------------------------------------------|
| Child Details<br>Academic Year*:<br>First Name*:<br>Last Name*:<br>Date of Birth*:<br>Class Applied*: | 2024-2025                                        | Parent Details First Name*: Last Name*: *Your Email/User Id Password*: Mobile Number*: Lam*: | New Registration       Register For Sibling         Image: Select Gender       Image: Select Gender |
|                                                                                                       |                                                  | ARO PRIVACY POLICY available nline Application                                               | Activate Windows<br>Go to Settings to activate Window                                               |